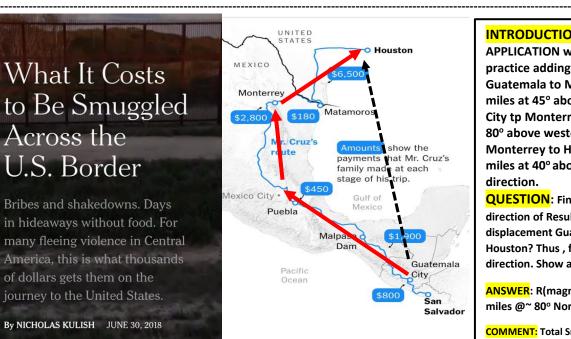

## **INTRODUCTION** This

**APPLICATION** will have you practice adding vectors. Guatemala to Mexico City is 600 miles at 45° above west. Mexico City tp Monterrey is 400 miles 80° above westerly direction. Monterrey to Houston is 400 miles at 40° above easterly direction.

**QUESTION**: Find magnitude and direction of Resultant vector displacement Guatemala to Houston? Thus , find magnitude & direction. Show all, calculations

ANSWER: R(magnitude) = ~ 1091 miles @~ 80° North of west.

COMMENT: Total Smuggle cost ~ \$13,000